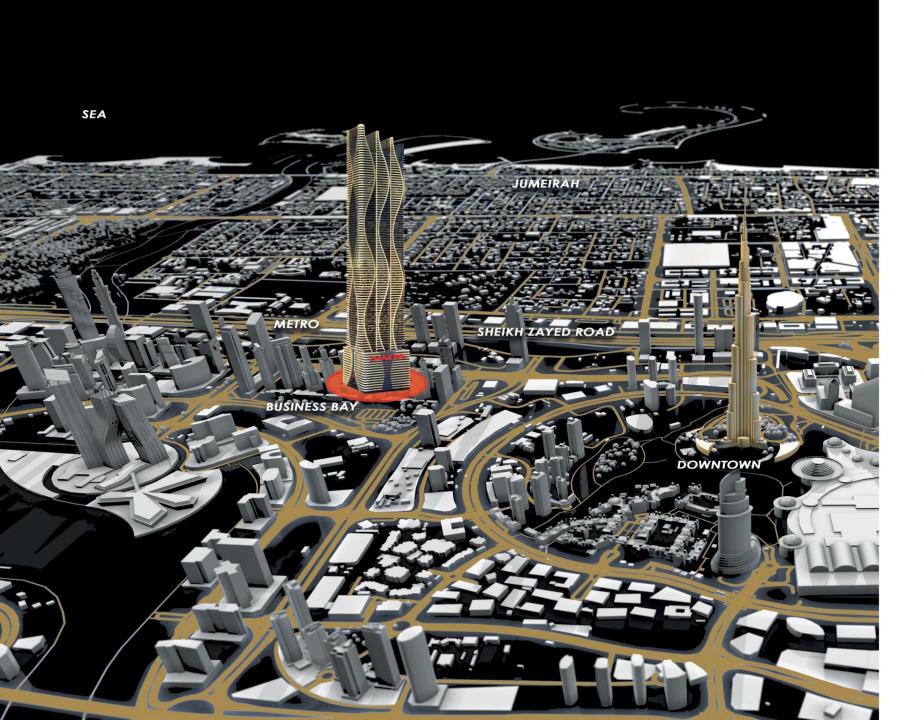

## **DISTANCES**

| $\square$  | Business Bay Metro                                | 1 min                      |
|------------|---------------------------------------------------|----------------------------|
|            | Burj Khalifa                                      | 2 min                      |
| <b>₽</b>   | Dubai Mall                                        | 3 min                      |
| <u> Z </u> | City Walk                                         | 5 min                      |
| •          | Museum of the Future                              | 5 min                      |
|            | Jumeirah Beach                                    | 7 min                      |
|            | D - Marin Business Bay                            | 8 min                      |
| П          | Dubai Frame                                       | 8 min                      |
|            |                                                   |                            |
|            | Creek                                             | 15 min                     |
|            | Creek  Mall of the Emirates                       |                            |
|            |                                                   | 15 min                     |
|            | Mall of the Emirates                              | 15 min<br>15 min           |
|            | Mall of the Emirates  Dubai International Airport | 15 min<br>15 min<br>15 min |