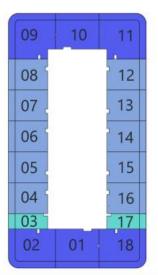

# **Floor Plate**

**LEVEL 20**TH - 35TH

**LEVEL 60**TH - 81ST

**LEVEL 40**TH - 54TH

**LEVEL 90**TH - 101ST

**BURJ KHALIFA VIEW** 

Bayz 101