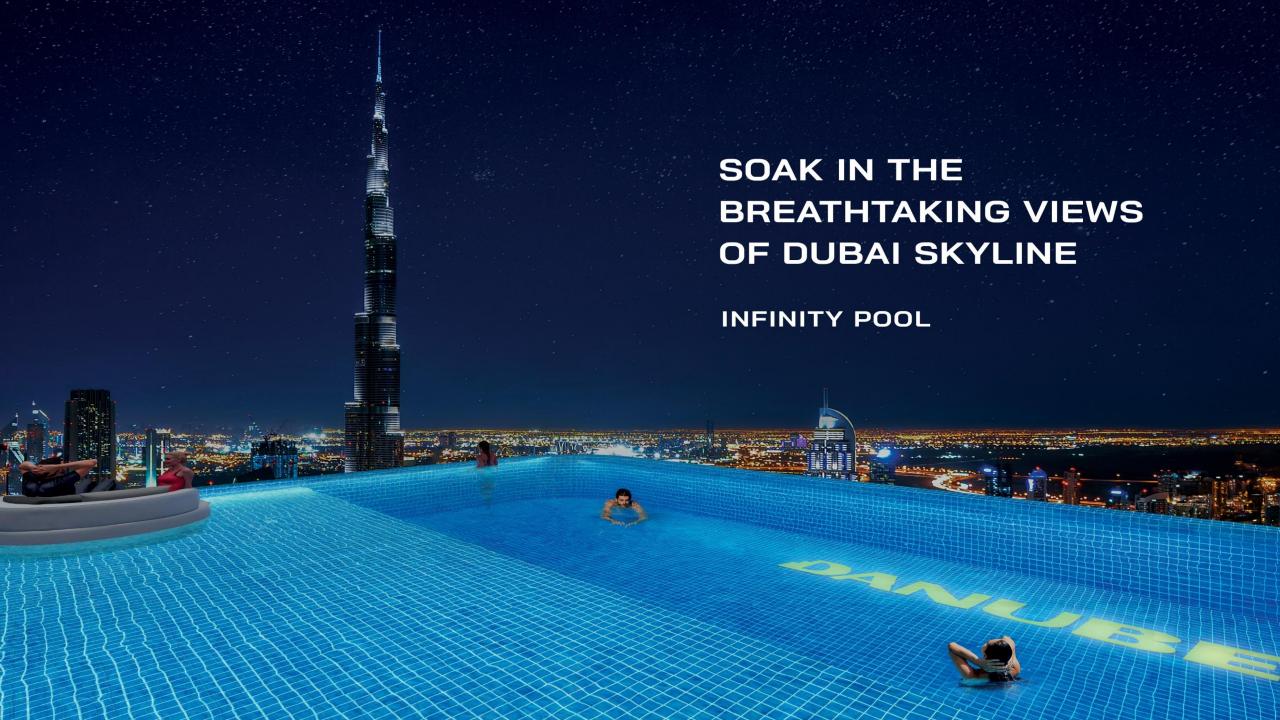

### **LEVEL 1 AMENITIES**

1. Infinity Pool

2. Jacuzzi

3. Kids Poo

4. Toddlers Splash Pad

5. Aquatic Gym

6. Pool Deck Seating

7. BBQ Area