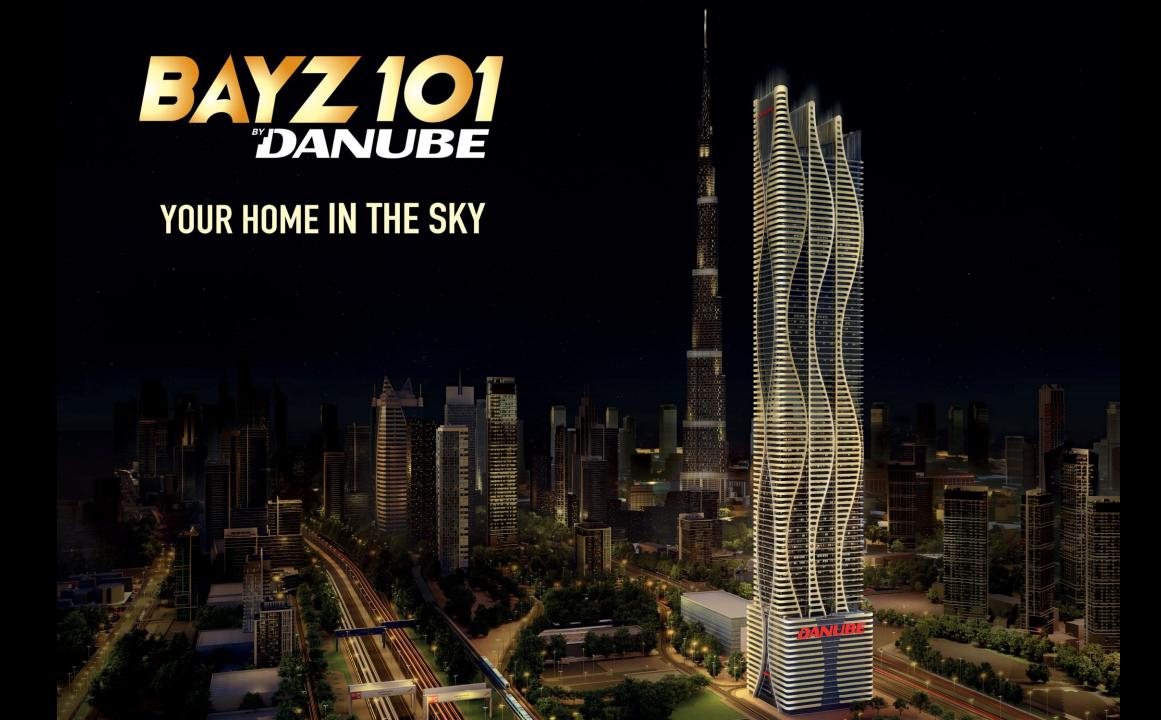

## **DISTANCES**

| $\square$  | Business Bay Metro                                | 1 min                      |
|------------|---------------------------------------------------|----------------------------|
|            | Burj Khalifa                                      | 2 min                      |
| <b>₽</b>   | Dubai Mall                                        | 3 min                      |
| <u> Z </u> | City Walk                                         | 5 min                      |
| •          | Museum of the Future                              | 5 min                      |
|            | Jumeirah Beach                                    | 7 min                      |
|            | D - Marin Business Bay                            | 8 min                      |
|