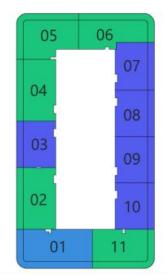

# **Floor Plate**

**LEVEL 20**TH - 35TH

**LEVEL 60**TH - 81ST

**LEVEL 40**TH - 54TH

**LEVEL 90**TH - 101ST

**BURJ KHALIFA VIEW** 

Bayz 101