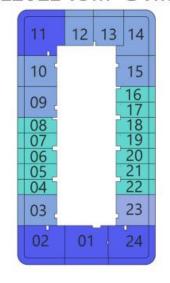

# **Floor Plate**

**LEVEL 20**TH - 35TH

**LEVEL 60**TH - 81ST

**LEVEL 40**TH - 54TH

**LEVEL 90**TH - 101ST

**BURJ KHALIFA VIEW** 

Bayz 101