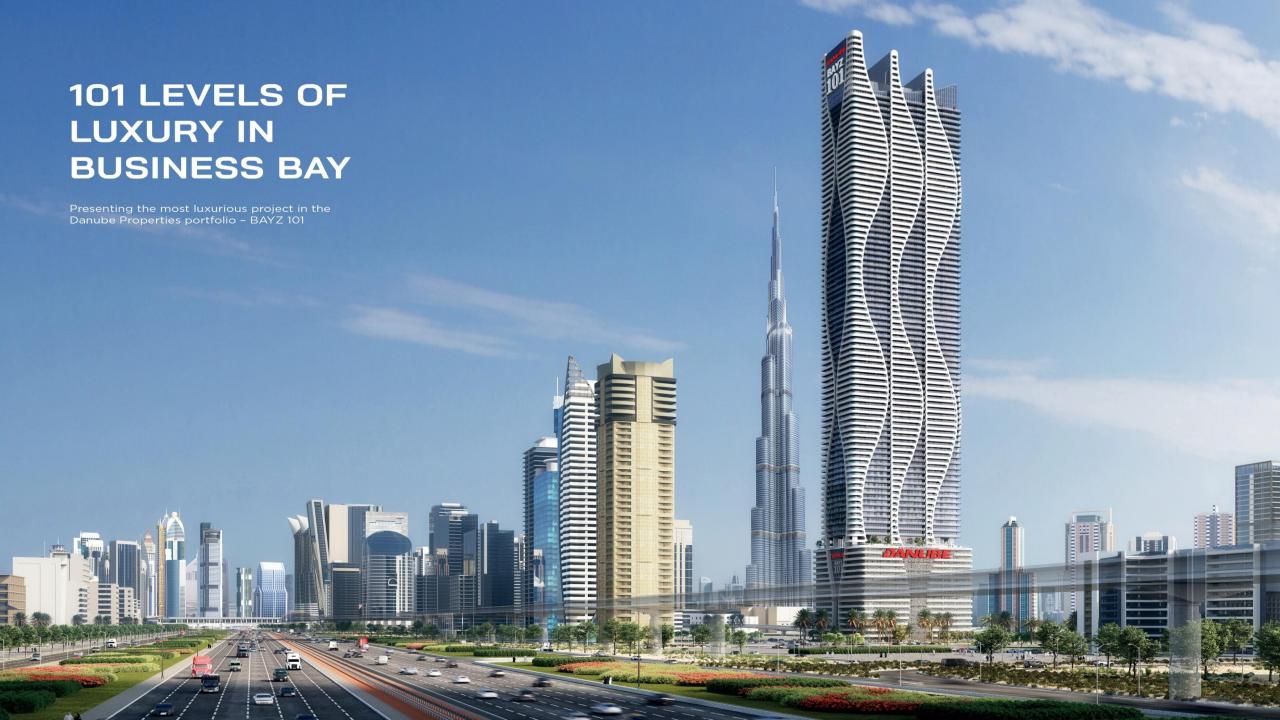

## **DISTANCES**

| $\square$  | Business Bay Metro                                | 1 min                      |
|------------|---------------------------------------------------|----------------------------|
|            | Burj Khalifa                                      | 2 min                      |
| <b>₽</b>   | Dubai Mall                                        | 3 min                      |
| <u> Z </u> | City Walk                                         | 5 min                      |
| •          | Museum of the Future                              | 5 min                      |
|            | Jumeirah Beach                                    | 7 min                      |
|            | D - Marin Business Bay                            | 8 min                      |
| П