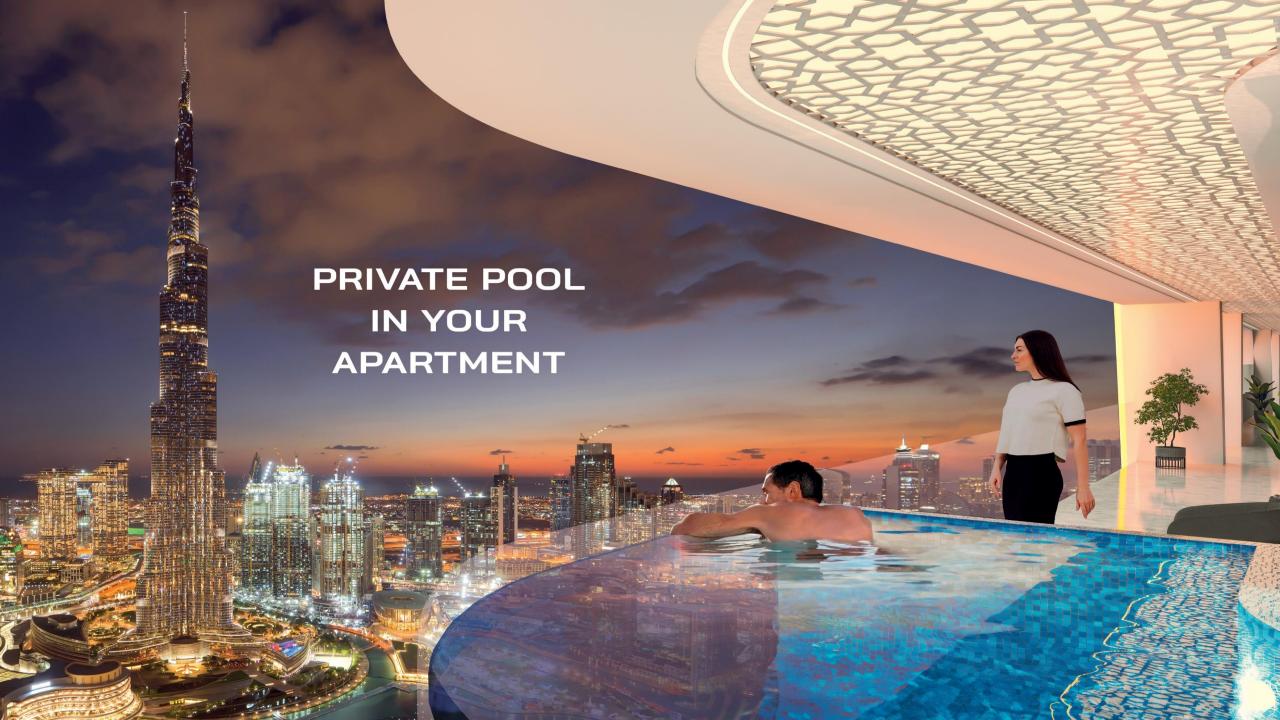

| П          | Dubai Frame                                       | 8 min                      |
|            |                                                   |                            |
|            | Creek                                             | 15 min                     |
|            | Creek  Mall of the Emirates                       |                            |
|            |                                                   | 15 min                     |
|            | Mall of the Emirates                              | 15 min<br>15 min           |
|            | Mall of the Emirates  Dubai International Airport | 15 min<br>15 min<br>15 min |

## WELCOME TO BAYZ 101



# LIFT LOBBY



# STUDIO



## LIVING ROOM





## KITCHEN



# **MODERN DESIGN &** UNMATCHED STYLE







### **LEVEL 1 AMENITIES**

1. Infinity Pool

2. Jacuzzi

3. Kids Poo

4. Toddlers Splash Pad

5. Aquatic Gym

6. Pool Deck Seating

7. BBQ Area

8. Kids Play Area

9 Cricket Ditch

10. Trampoline Arena

11. Wall Climbing

12. Basketball Court

13. Tennis/Cricket Swing Training Court

14. Badminton/Pickle Ball Court

15. Cabana Seating

16. Wellness Club

17. Beauty Salon

18. Kids Daycare

19. Golf Simulator

20. Arcade Zone

21. Studio For Content Creator

22. Table Tennis Room

23. Chess Room

24. Indoor Gym

25. Jogging Track

## **LEVEL 2 AMENITIES**

26. Snooker Zone

27. Prayer Hall

28. Library

29. Bowling Center

30. Bayz Outdoor Cinema

31. Business Centre

32. Parkour Room

33. Indoor Gym

34. Pool 55

35. Jacuzzi 55

## **ROOF TOP AMENITIES**

36. Sky Observatory Deck

37