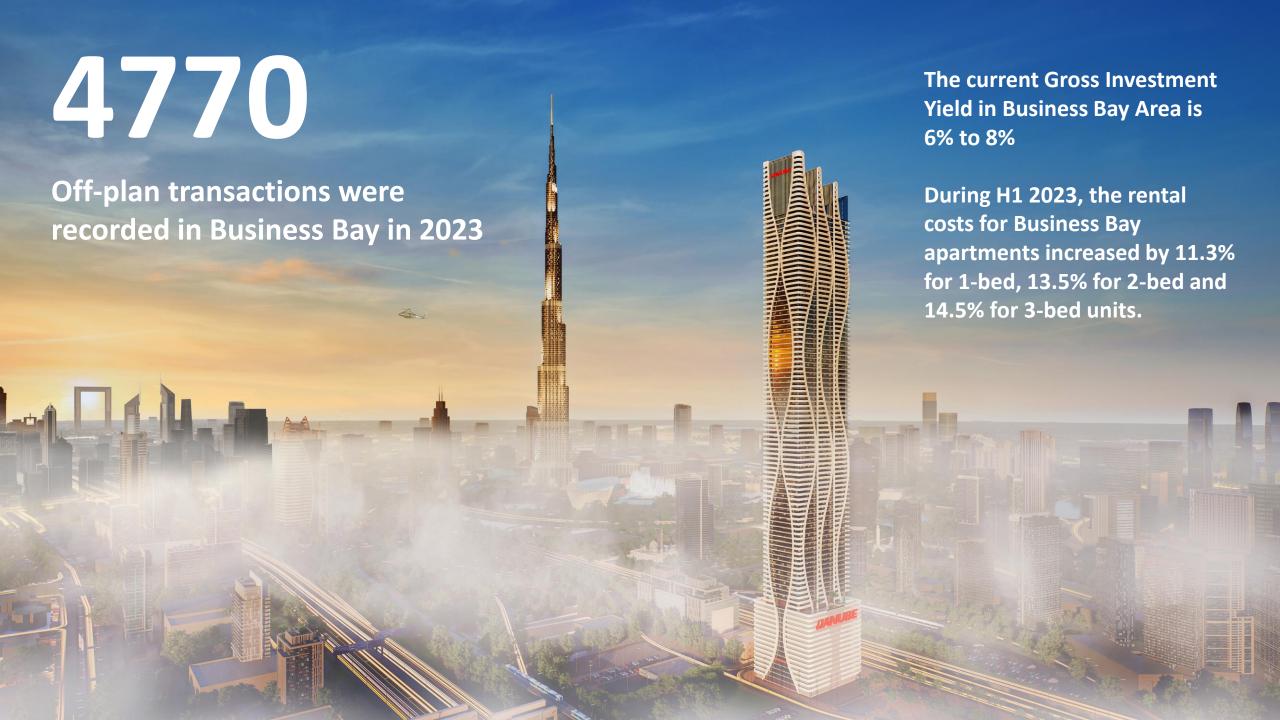

## **DISTANCES**

| $\square$  | Business Bay Metro                                | 1 min                      |
|------------|---------------------------------------------------|----------------------------|
|            | Burj Khalifa                                      | 2 min                      |
| <b>₽</b>   | Dubai Mall                                        | 3 min                      |
| <u> Z </u> | City Walk                                         | 5 min                      |
| •          | Museum of the Future                              | 5 min                      |
|            | Jumeirah Beach                                    | 7 min                      |
|            | D - Marin Business Bay                            | 8 min                      |
| П