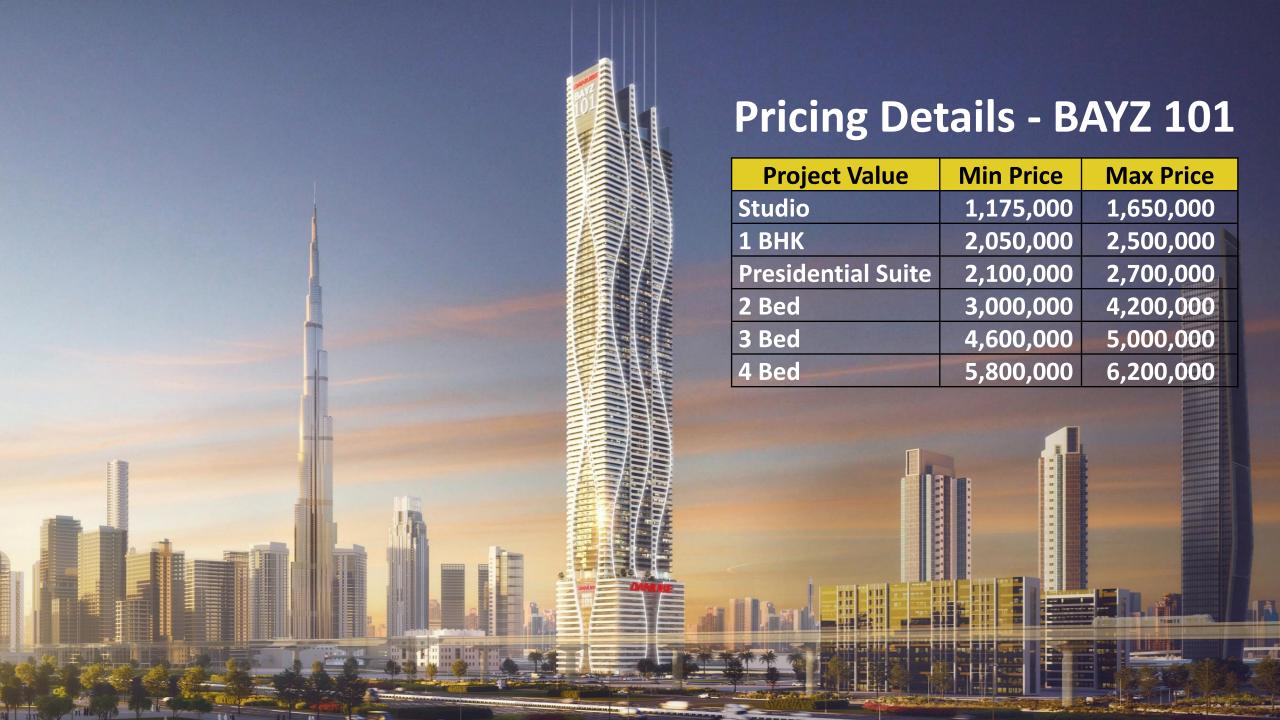

ourt

14. Badminton/Pickle Ball Court

15. Cabana Seating

16. Wellness Club

17. Beauty Salon

18. Kids Daycare

19. Golf Simulator

20. Arcade Zone

21. Studio For Content Creator

22. Table Tennis Room

23. Chess Room

24. Indoor Gym

25. Jogging Track

## **LEVEL 2 AMENITIES**

26. Snooker Zone

27. Prayer Hall

28. Library

29. Bowling Center

30. Bayz Outdoor Cinema

31. Business Centre

32. Parkour Room

33. Indoor Gym

34. Pool 55

35. Jacuzzi 55

## **ROOF TOP AMENITIES**

36. Sky Observatory Deck

37. Sky Meditation

38. Outdoor Party Hall

39. Indoor Party Hall

40. Family Seating

41. Swing With Skyline

















# **Floor Plate**

**LEVEL 20**TH - 35TH



**LEVEL 60**TH - 81ST



**LEVEL 40**TH - 54TH





**LEVEL 90**TH - 101ST



**BURJ KHALIFA VIEW** 



Bayz 101