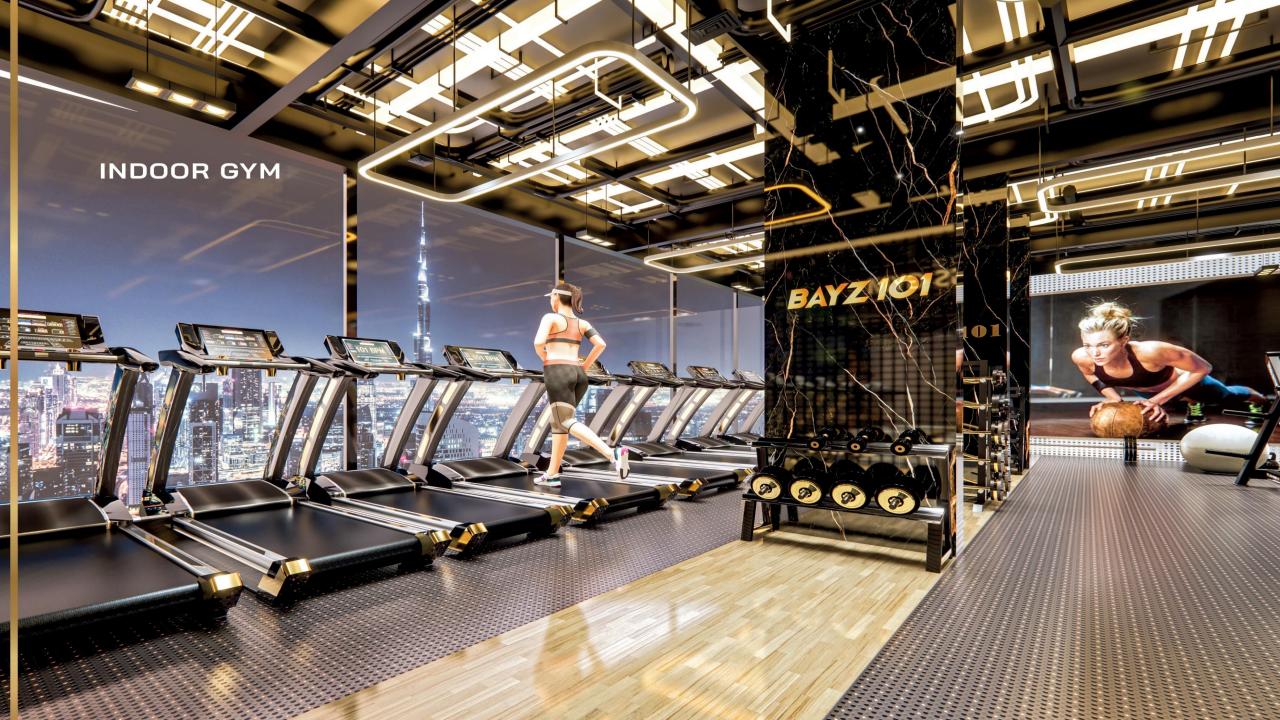

m

6. Pool Deck Seating

7. BBQ Area

8. Kids Play Area

9 Cricket Ditch

10. Trampoline Arena

11. Wall Climbing

12. Basketball Court

13. Tennis/Cricket Swing Training Court

14. Badminton/Pickle Ball Court

15. Cabana Seating

16. Wellness Club

17. Beauty Salon

18. Kids Daycare

19. Golf Simulator

20. Arcade Zone

21. Studio For Content Creator

22. Table Tennis Room

23. Chess Room

24. Indoor Gym

25. Jogging Track

## **LEVEL 2 AMENITIES**

26. Snooker Zone

27. Prayer Hall

28. Library

29. Bowling Center

30. Bayz Outdoor Cinema

31. Business Centre

32. Parkour Room

33. Indoor Gym

34. Pool 55

35. Jacuzzi 55

## **ROOF TOP AMENITIES**

36. Sky Observatory Deck

37. Sky Meditation

38. Outdoor Party Hall

39. Indoor Party Hall

40. Family Seating

41. Swing With Skyline

















# **Floor Plate**

**LEVEL 20**TH - 35TH



**LEVEL 60**TH - 81ST



**LEVEL 40**TH - 54TH





**LEVEL 90**TH - 101ST



**BURJ KHALIFA VIEW** 



Bayz 101