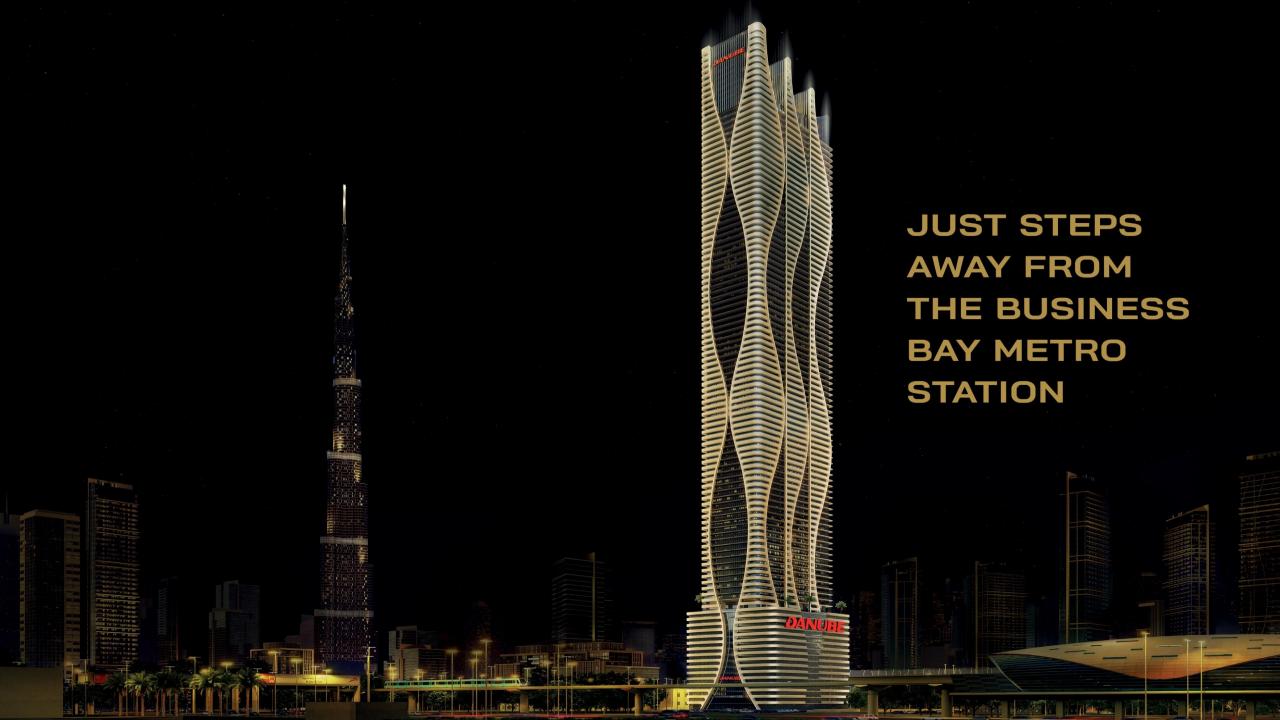

## **DISTANCES**

| $\square$  | Business Bay Metro                                | 1 min                      |
|------------|---------------------------------------------------|----------------------------|
|            | Burj Khalifa                                      | 2 min                      |
| <b>₽</b>   | Dubai Mall                                        | 3 min                      |
| <u> Z </u> | City Walk                                         | 5 min                      |
| •          | Museum of the Future                              | 5 min                      |
|            | Jumeirah Beach                                    | 7 min                      |
|            | D - Marin Business Bay                            | 8 min                      |
| П          | Dubai Frame                                       | 8 min                      |
|            |                                                   |                            |
|            | Creek                                             | 15 min                     |
|            | Creek  Mall of the Emirates                       |                            |
|            |                                                   | 15 min                     |
|            | Mall of the Emirates                              | 15 min<br>15 min           |
|            | Mall of the Emirates  Dubai International Airport | 15 min<br>15 min<br>15 min |