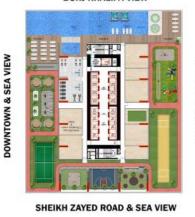

### **LEVEL 1 AMENITIES**

1. Infinity Pool

2. Jacuzzi

3. Kids Poo

4. Toddlers Splash Pad

5. Aquatic Gym

6. Pool Deck Seating

7. BBQ Area

8. Kids Play Area

9 Cricket Ditch

10. Trampoline Arena

11. Wall Climbing

12. Basketball Court

13. Tennis/Cricket Swing Training Court

14. Badminton/Pickle Ball Court

15. Cabana Seating

16. Wellness Club

17. Beauty Salon

18. Kids Daycare

19. Golf Simulator

20. Arcade Zone

21. Studio For Content Creator

22. Table Tennis Room

23. Chess Room

24. Indoor Gym

25. Jogging Track

## **LEVEL 2 AMENITIES**

26. Snooker Zone

27. Prayer Hall

28. Library

29. Bowling Center

30. Bayz Outdoor Cinema

31. Business Centre

32. Parkour Room

33. Indoor Gym

34. Pool 55

35. Jacuzzi 55

## **ROOF TOP AMENITIES**

36. Sky Observatory Deck

37. Sky Meditation

38. Outdoor Party Hall

39. Indoor Party Hall

40. Family Seating

41. Swing With Skyline