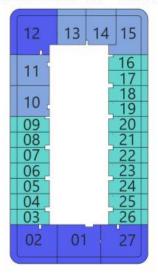

# **Floor Plate**

**LEVEL 20**TH - 35TH

**LEVEL 60**TH - 81ST

**LEVEL 40**TH - 54TH

**LEVEL 90**TH - 101ST

**BURJ KHALIFA VIEW** 

Bayz 101